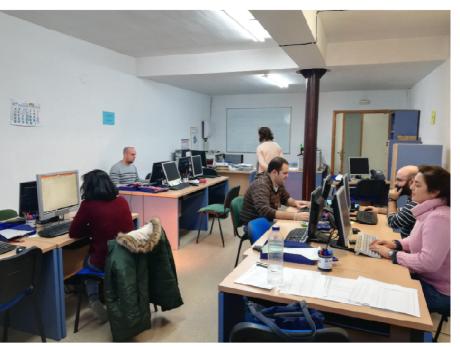

Nowadays Prodetur Simulated Platform is used by VET schools and University, and also as resource for entreprenurial projects

Characteristics:

- 1. Active methodology: Pupils do just the same as in a job.
- 2. Flexible: Students rotate through the different positions and departments of the company.
- 3. Controlled: Teachers organize the company and supervise all the operations.

The Platform allow to simulate:

- Commercial communications (customers and dealers)
- Commercial operations
- Staff recruitment
- Bank operations

Everything is cotrolled by the platform, and it also allow to use other applications for accounting, payslips,