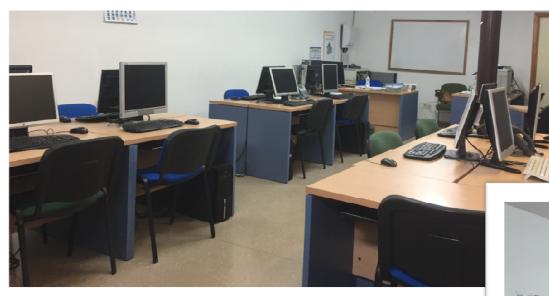

Nowadays Prodetur Simulated Platform is used by VET schools and University, and also as resource for entreprenurial projects

Characteristics:

- 1. Active methodology: Pupils do just the same as in a job.
- 2. Flexible: Students rotate through the different positions and departments of the company.
- 3. Controlled: Teachers organize the company and supervise all the operations.

The Platform allow to simulate:

- Commercial communications (customers and dealers)
- Commercial operations
- Staff recruitment
- Bank operations

Everything is cotrolled by the platform, and it also allow to use other applications for accounting, payslips,